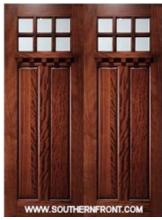

36" X 96" CRAFTSMAN 6 LITE with Clear Bevel IG and shelf

| Slab unfinished             | \$809.00   |
|-----------------------------|------------|
| Slab prefinished            | \$911.00   |
| Single pre-hung unfinished  | \$1,112.00 |
| Single pre-hung prefinished | \$1,269.00 |
| Double pre-hung unfinished  | \$2,131.00 |
| Double pre-hung prefinished | \$2,491.00 |