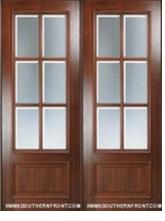

## SOUTHERN FRONT DOORS SUMMER SPECIAL

| Slab unfinished             | \$809.00   |
|-----------------------------|------------|
| Slab prefinished            | \$911.00   |
| Single pre-hung unfinished  | \$1,112.00 |
| Single pre-hung prefinished | \$1,269.00 |
| Double pre-hung unfinished  | \$2,131.00 |
| Double pre-hung prefinished | \$2,491.00 |