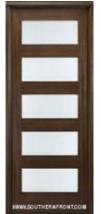

36" x 96" CONTEMPORARY HORIZONTAL 5 LITE with clear, Flemish, rain, satin or fluted IG

| Slab unfinished             | \$809.00   |
|-----------------------------|------------|
| Slab prefinished            | \$911.00   |
| Single pre-hung unfinished  | \$1,112.00 |
| Single pre-hung prefinished | \$1,269.00 |
| Double pre-hung unfinished  | \$2,131.00 |
| Double pre-hung prefinished | \$2,491.00 |