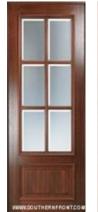

MMER SPECIAL





| Slab unfinished             | \$809.00   |
|-----------------------------|------------|
| Slab prefinished            | \$911.00   |
| Single pre-hung unfinished  | \$1,112.00 |
| Single pre-hung prefinished | \$1,269.00 |
| Double pre-hung unfinished  | \$2,131.00 |
| Double pre-hung prefinished | \$2,491.00 |

36" X 96" CRAFTSMAN 6 LITE with Clear Bevel IG and shelf





| Slab unfinished             | \$809.00   |
|-----------------------------|------------|
| Slab prefinished            | \$911.00   |
| Single pre-hung unfinished  | \$1,112.00 |
| Single pre-hung prefinished | \$1,269.00 |
| Double pre-hung unfinished  | \$2,131.00 |
| Double pre-hung prefinished | \$2,491.00 |

36" x 96" CONTEMPORARY HORIZONTAL 5 LITE with clear, Flemish, rain, satin or fluted IG





| Slab unfinished             | \$809.00   |
|-----------------------------|------------|
| Slab prefinished            | \$911.00   |
| Single pre-hung unfinished  | \$1,112.00 |
| Single pre-hung prefinished | \$1,269.00 |
| Double pre-hung unfinished  | \$2,131.00 |
| Double pre-hung prefinished | \$2,491.00 |

36" x 96" 6 LITE TDL with Clear Bevel or Flemish IG

## SOUTHERN FRONT DOORS SUMMER SPECIAL