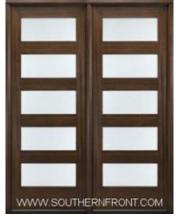

36" x 96" CONTEMPORARY HORIZONTAL 5 LITE with clear, Flemish, rain, satin or fluted IG

| Slab unfinished             | \$809.00   |
|-----------------------------|------------|
| Slab prefinished            | \$911.00   |
| Single pre-hung unfinished  | \$1,112.00 |
| Single pre-hung prefinished | \$1,269.00 |
| Double pre-hung unfinished  | \$2,131.00 |
| Double pre-hung prefinished | \$2,491.00 |