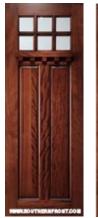

36" X 96" CRAFTSMAN 6 LITE with Clear Bevel IG and shelf

| Slab unfinished             | \$809.00   |
|-----------------------------|------------|
| Slab prefinished            | \$911.00   |
| Single pre-hung unfinished  | \$1,112.00 |
| Single pre-hung prefinished | \$1,269.00 |
| Double pre-hung unfinished  | \$2,131.00 |
| Double pre-hung prefinished | \$2,491.00 |